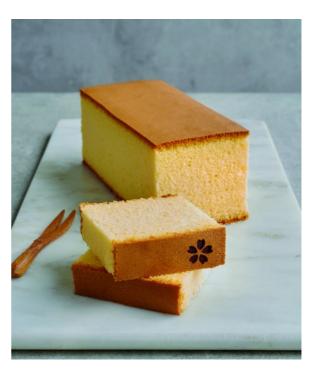

# Castella Classic Small Size Concept

## COMPOSITION

1 - Castella Classic

| Castella Classic                | 12 g  |  |  |  |  |  |  |
|---------------------------------|-------|--|--|--|--|--|--|
| Ingredients                     |       |  |  |  |  |  |  |
| Whole Eggs                      | 460 g |  |  |  |  |  |  |
| Honey                           | 60 g  |  |  |  |  |  |  |
| Colza/Rapeseed Oil              | 70 g  |  |  |  |  |  |  |
| Tegral Castella Cake<br>5_50218 | 380 g |  |  |  |  |  |  |

## HIGHLIGHTED COMMENTS

Cut a piece of 12gr to fit in the 4 types of the 'Small Size Concept'.