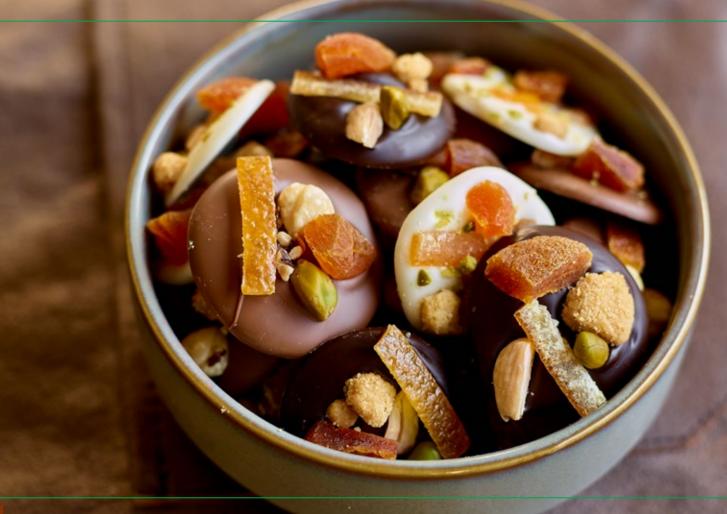

# COMPOUND CHOCOLATES

Make your sweet treats even more tempting by adding a touch of rich and silky smooth chocolate.

compound chocolates with an irresistible, easy-to-love kind of warm, chocolatey taste.

cut, it's ideal for coating applications.