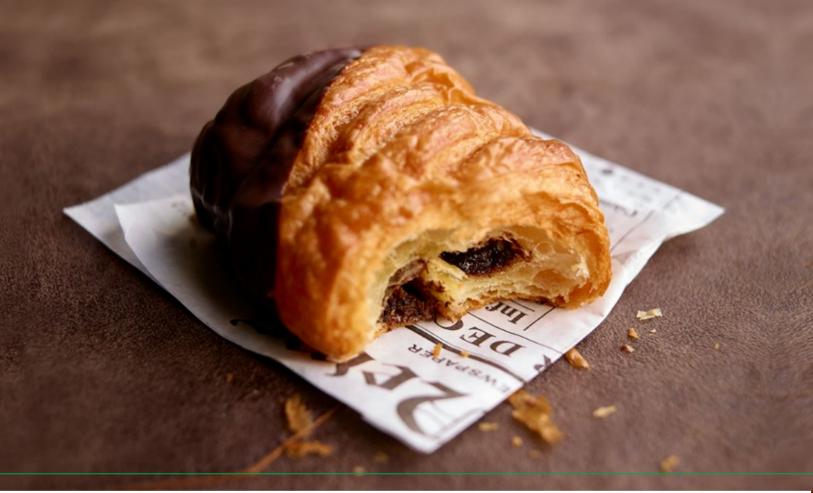

## CHOCOLATE FILLINGS

**Carat Filocrem** A filling with a soft and liquid texture. Allows easy injection after baking/frying.